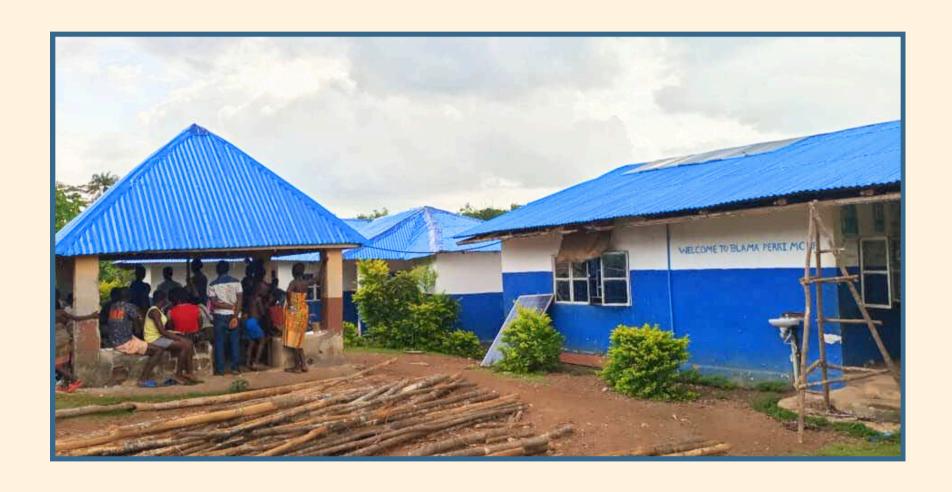

#### **TANINAHUN HEALTH CENTER**

OPENED IN FEBRUARY 2020
PARTIALLY FUNDED BY THE BOBEAR FAMILY FUND